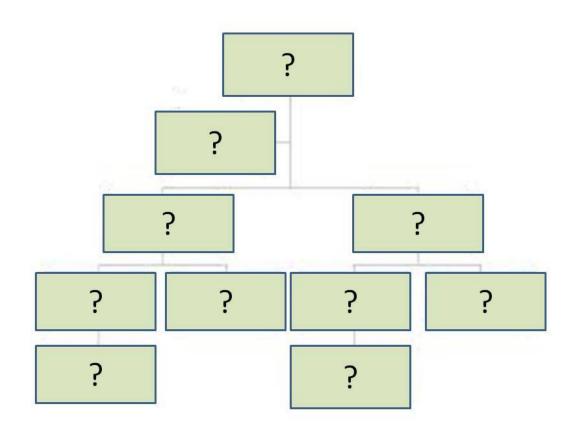

## **Organizational Chart Question**

Copy and complete the following organizational chart below. Fill in the missing positions with the hints given ;

Sales clerk, Consultant, Supervisor of account1, Supervisor of account2, Marketing and Research Manager, Accounts Manager, Supervisor of Marketing, Research supervisor, General Manager, Accounts clerk

Answer the following questions about the chart you just fill in

Who is in the top management position?

What type of organizational chart is this?

Who gives the general manager advice?

How many persons in the Marketing Department?

Describe the Marketing Manager's span of control